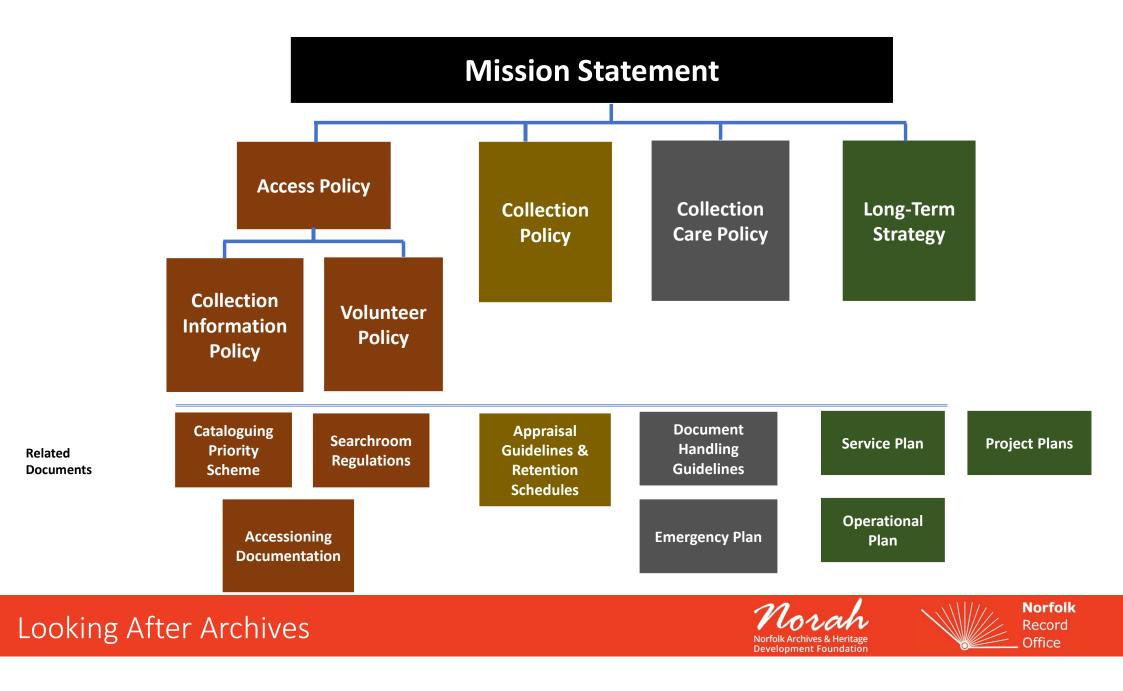

. Please outline how your Forward Plan has been developed
- 4. Please confirm the date for the next review of your Forward Plan
- 5. Please describe how progress towards the key objectives of your Forward Plan is measured
- 6. Comment on the extent to which your Forward Plan for the last two years has been delivered and the reasons why any elements may not have been delivered.





Looking After Archives





Norfolk Record Office

- 1. Name and Contact Details
- 2. Management / Decision Making Structure
- 3. Mission Statement
- 4. Collection Policy
- 5. Accession Documentation
- 6. Location Information
- 7. Access Policy
- 8. Preservation Strategy (inc. Emergency Plan)
- 9. Cataloguing Methodology linked to Accession Documentation
  40 December 20 December 20
- **10.Forward Plan**









## **Collection Policy**







# **Mission** Collect Preserve Make Accessible