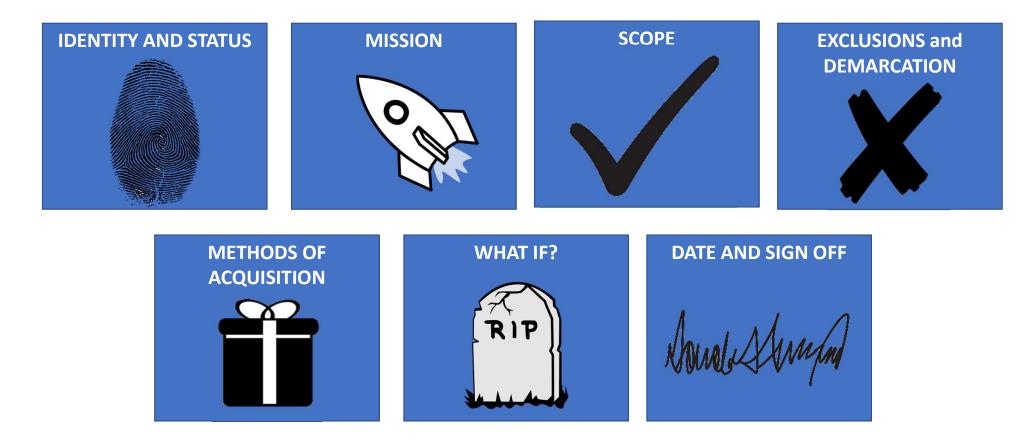

rward Plan has been developed
- 4. Please confirm the date for the next review of your Forward Plan
- 5. Please describe how progress towards the key objectives of your Forward Plan is measured
- 6. Comment on the extent to which your Forward Plan for the last two years has been delivered and the reasons why any elements may not have been delivered.





Looking After Archives





Norfolk Record Office

- 1. Name and Contact Details
- 2. Management / Decision Making Structure
- 3. Mission Statement
- 4. Collection Policy
- 5. Accession Documentation
- 6. Location Information
- 7. Access Policy
- 8. Preservation Strategy (inc. Emergency Plan)
- 9. Cataloguing Methodology linked to Accession Documentation
  40 December 20 December 20
- **10.Forward Plan**









## **Collection Policy**







# **Mission** Collect Preserve Make Accessible